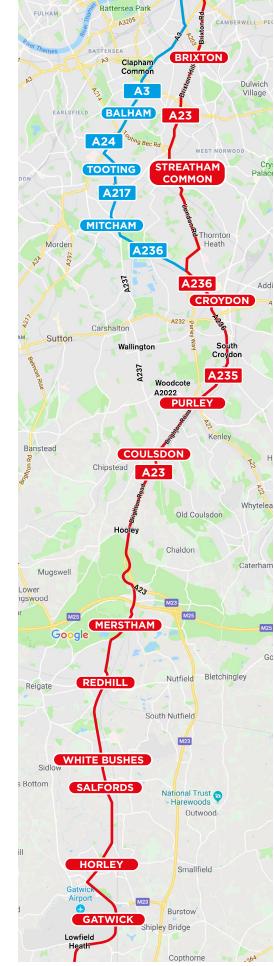

#### 7.05am-9.15am: Lambeth North, A302

- Kennington, A23
- Brixton, A23
- Streatham, A23

#### 7.20am-9.45am: Norbury, A23

- Thornton Heath, A23
- - 7.20am-9.45am: Mitcham. A217
  - Mitcham Common, A236

#### 7.35am-11.00am: Croydon, A236 - A235 - A23

- Coulsdon, A237 A23
- Merstham, A23

#### 7.50am-11.30am: Redhill, A23

- White Bushes, A23
- Salfords, A23
- Horley, A23

#### 8.00am-12.15pm: Gatwick, A23