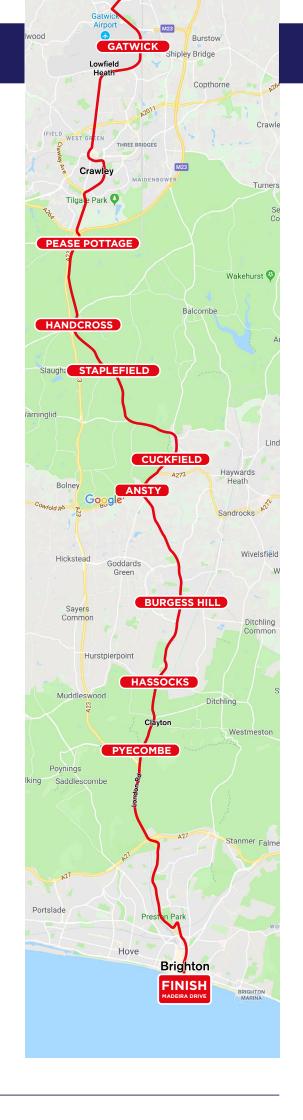

#### 8.00am-12.15pm: Gatwick, A23

#### 8.20am-2.00pm: Crawley, A2219 - High Street - A2220 - A2004 - A23

- Pease Pottage, B2114
- Handcross, B2114
- Staplefield, B2114

### 8.30am-2.15pm: Hammer Hill, Cuckfield Road, B2114

• Whitemans Green, B2115 - B2036

#### 8.45am-2.30pm: Cuckfield, B2114

- Whitemans Green, B2115 B2036 A272
- Ansty, B2036

#### 8.55am-3.00pm: Burgess Hill, B2036

• Hassocks, A273

#### 9.00am-3.30pm: Clayton Hill, A273

- Pyecombe, A273 A23
- Brighton, A23

#### 9.56am-4.30pm: Madeira Drive